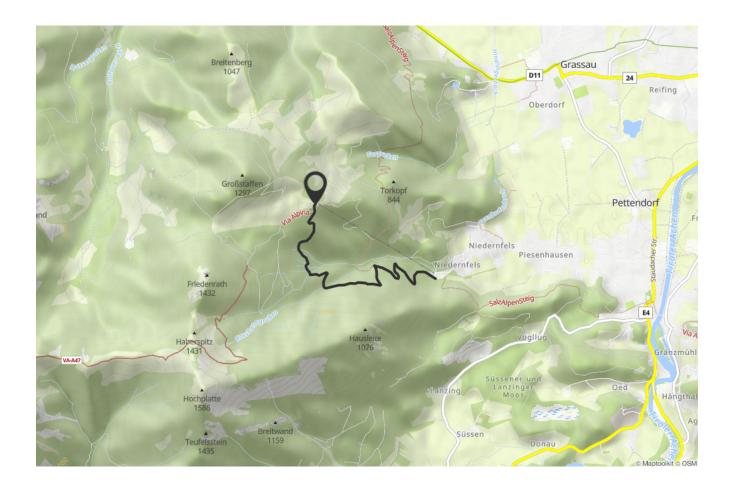

## TOBOGGANING

Scurrying down the Hochplatte.

Grab your own toboggan or hire a toboggan at the valley station of the Hochplattenbahn.

With the chairlift you make your way to the Hochplatte. Once at the top, it goes straight downhill again. From the mountain station, the winding toboggan run runs for around three kilometers through the white mountain forest. In parts it also goes quickly. After about 20 minutes you will reach your starting point, the valley station of the Hochplattenbahn in Marquartstein .