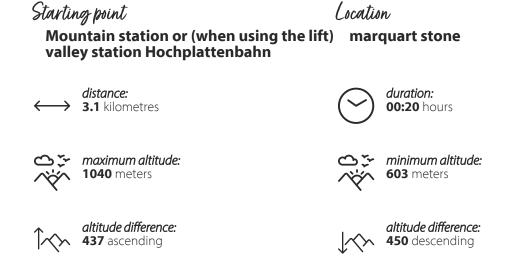

## TOBOGGANING

Scurrying down the Hochplatte.

Grab your own toboggan or hire a toboggan at the valley station of the Hochplattenbahn.

With the chairlift you make your way to the Hochplatte. Once at the top, it goes straight downhill again. From the mountain station, the winding toboggan run runs for around three kilometers through the white mountain forest. In parts it also goes quickly. After about 20 minutes you will reach your starting point, the valley station of the Hochplattenbahn in Marquartstein .