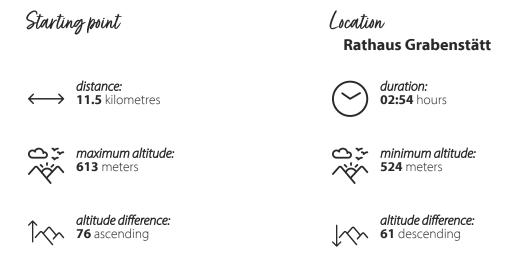

## Aitrach-Rundweg

## HIKING TOUR

This tour leads through a landscape with no particular sights, but it is very varied and always surprises with a wonderful mountain panorama.

Between the autobahn and Osterbuchberg, a large number of former wetlands spread out after the extensive Bergener Moos, which were converted into fodder meadows by draining, as indicated by the many water-bearing ditches that accompany us on this hike. The Aitrach is a lively brook that meanders through forests and meadows from Bernhaupten before it flows into the Rothgraben and from there flows into the Chiemsee.