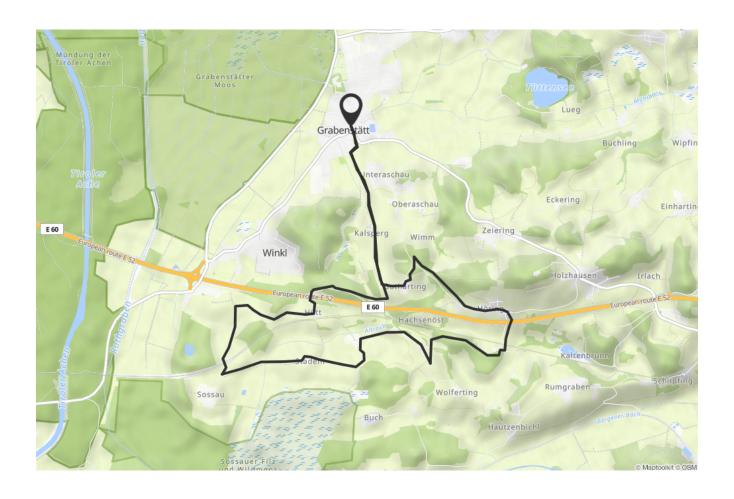

## Aitrach-Rundweg

## HIKING TOUR

This tour leads through a landscape with no particular sights, but it is very varied and always surprises with a wonderful mountain panorama.

Between the autobahn and Osterbuchberg, a large number of former wetlands spread out after the extensive Bergener Moos, which were converted into fodder meadows by draining, as indicated by the many water-bearing ditches that accompany us on this hike. The Aitrach is a lively brook that meanders through forests and meadows from Bernhaupten before it flows into the Rothgraben and from there flows into the Chiemsee.