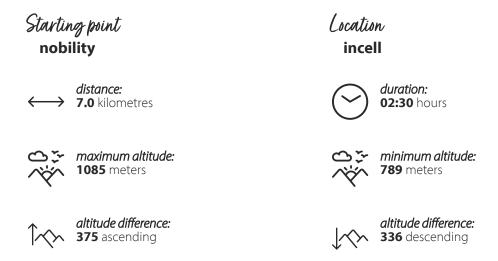

## Bäckeralm Rundweg - Almwanderung

## HIKING TOUR

Easy family hike from the Adlgass district of Inzell to a nice stop at the Bäckeralm on the southern slopes of the Teisenberg.

## Forsthaus Adlgass - Bäckeralm

The hike begins at the **hiking car park** at the Forsthaus Adlgaß . From now on you can simply follow the **signs** "Bäckeralmrunde" (path no. 26). The signposts take you back about 300 meters along the road until two small buildings appear on the right. Here you turn right and follow the path to a wood storage area .

Shortly thereafter, the path becomes **more idyllic and natural**, which leads slightly uphill to a **forest hut**. Below is a large alpine meadow on which the Bäckeralm can already be seen.

After a restful break, you continue to follow the **narrow path to a forest road** . Here you go **slightly downhill** until you reach a **viewpoint** . From here you can take in the whole **Inzell valley**!

If you continue to follow the forest road in the direction of Adlgaß, which leads over the Pommernberg, you will be back at the hiking car park after about an hour.