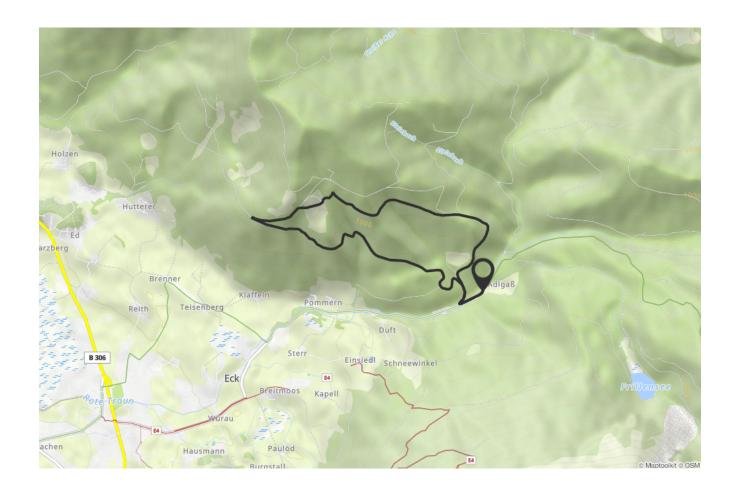

## Forsthaus Adlgass - Bäckeralm

The hike begins at the **hiking car park** at the Forsthaus Adlgaß . From now on you can simply follow the **signs** "Bäckeralmrunde" (path no. 26). The signposts take you back about 300 meters along the road until two small buildings appear on the right. Here you turn right and follow the path to a wood storage area .

Shortly thereafter, the path becomes **more idyllic and natural**, which leads slightly uphill to a **forest hut**. Below is a large alpine meadow on which the Bäckeralm can already be seen.

After a restful break, you continue to follow the **narrow path to a forest road** . Here you go **slightly downhill** until you reach a **viewpoint** . From here you can take in the whole **Inzell valley**!

If you continue to follow the forest road in the direction of Adlgaß, which leads over the Pommernberg, you will be back at the hiking car park after about an hour.