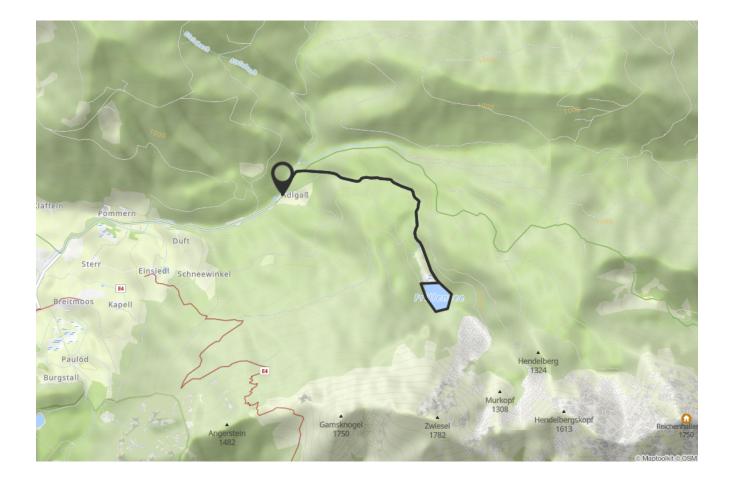

But not only the stations, but also the path itself, which leads up to the Frillensee , is a real experience.