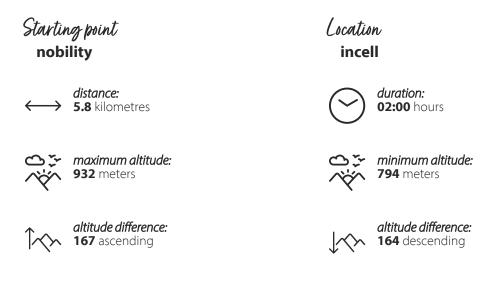

But not only the stations, but also the path itself, which leads up to the Frillensee , is a real experience.