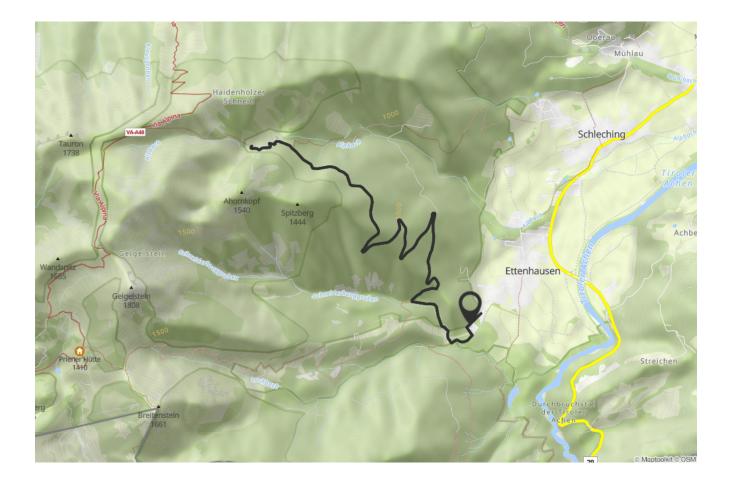

The hike and bike tour starts in Ettenhausen at the parking lot of the former Geigelsteinbahn. From there you cycle on forest trails to the Haidenholzalm, the first intermediate destination at around 1,400 meters. You now hike up to the Weihlahnerkopf via the Roßalm. Arrived at 1,615 meters, a magnificent view opens up in the direction of the Kampenwand with the Dalsenalmen and the Hofbauernalm below. The way back to the valley is the same. The facts about the tour at a glance Length: 11 kilometers bike and 6 kilometers hike | Duration: approx. 4 hours | Difficulty: medium Starting point: Ettenhausen hiking car park Refreshment stop: Haidenholzalm