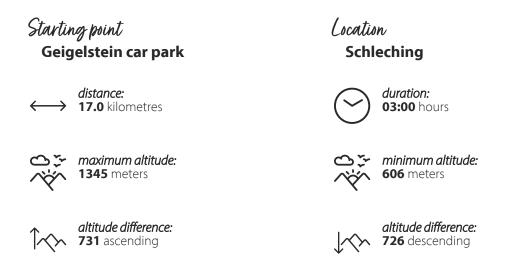

The hike and bike tour starts in Ettenhausen at the parking lot of the former Geigelsteinbahn. From there you cycle on forest trails to the Haidenholzalm, the first intermediate destination at around 1,400 meters. You now hike up to the Weihlahnerkopf via the Roßalm. Arrived at 1,615 meters, a magnificent view opens up in the direction of the Kampenwand with the Dalsenalmen and the Hofbauernalm below. The way back to the valley is the same. The facts about the tour at a glance Length: 11 kilometers bike and 6 kilometers hike | Duration: approx. 4 hours | Difficulty: medium Starting point: Ettenhausen hiking car park Refreshment stop: Haidenholzalm