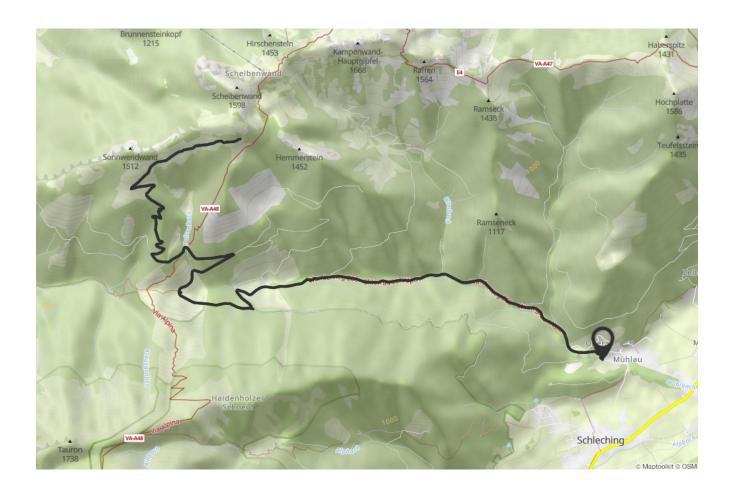

## Bike und Hike-Tour über die Hofbauern-Alm zur Sonnenalm (Kampenwand)

TOUR

Hike & bike tour from the car park in Mühlau via the Dalsenalm, Hofbauernalm as a bike tour. From the beginning of the trail then as a hike tour to the Sonnenalm on the Kampenwand.

Hike and bike tour via the Dalsen-Alm and the Hofbauern-Alm to the Sonnenalm on the Kampenwand. Bike tour from the car park in Mühlau via the Dalsen-Alm to the Hofbauern-Alm. Driving time to the Hofbauern-Alm approx. 1.5 hours. From here on foot or from the start a little later, the hike leads over the mountain trail to the Sonnenalm on the Kampenwand. Duration simply about 1 hour.