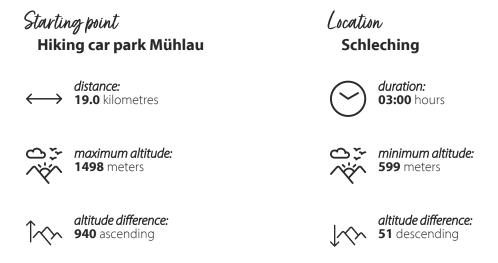

## Bike und Hike-Tour über die Hofbauern-Alm zur Sonnenalm (Kampenwand)

TOUR

Hike & bike tour from the car park in Mühlau via the Dalsenalm, Hofbauernalm as a bike tour. From the beginning of the trail then as a hike tour to the Sonnenalm on the Kampenwand.

Hike and bike tour via the Dalsen-Alm and the Hofbauern-Alm to the Sonnenalm on the Kampenwand. Bike tour from the car park in Mühlau via the Dalsen-Alm to the Hofbauern-Alm. Driving time to the Hofbauern-Alm approx. 1.5 hours. From here on foot or from the start a little later, the hike leads over the mountain trail to the Sonnenalm on the Kampenwand. Duration simply about 1 hour.