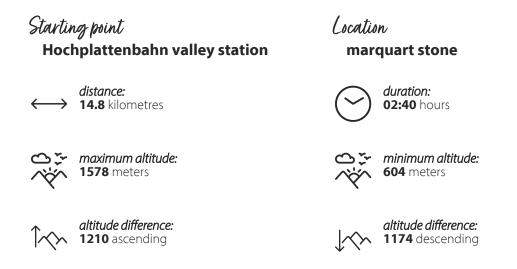

With the mountain bike you start at the valley station of the Hochplattenbahn. On forest paths it goes past the mountain station and the Staffn Alm in the direction of the Piesenhausener Hochalm. The bike is parked at the junction at the Hochplatten saddle. Now we continue on foot to the summit of the Hochplatte. You will reach the summit cross after about 30 minutes. Back on the bike, follow the path to the Piesenhausener Hochalm, where you have earned a delicious snack with a view of Lake Chiemsee and the Chiemgau Alps. Then it's back down into the valley. The facts about the tour at a glance Length: 12.5 kilometers bike and 1.0 kilometers hike | Total duration: approx. 2 hours | Difficulty: medium Starting point: valley station of the Hochplattenbahn in Marquartstein Refreshment stop: Piesenhausener Hochalm