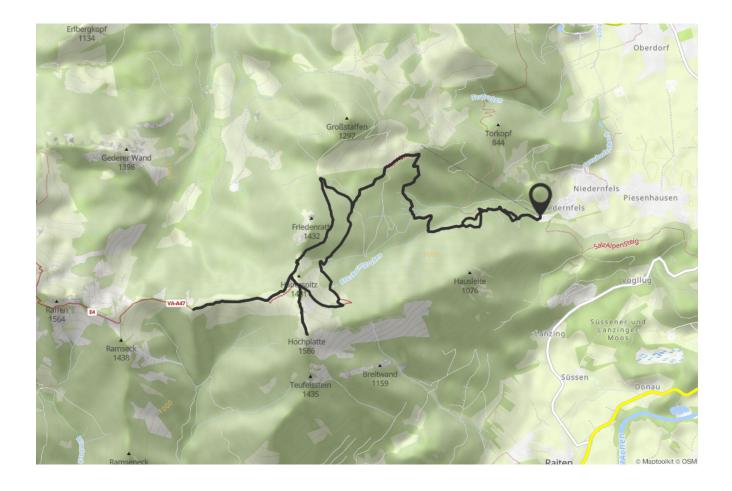

With the mountain bike you start at the valley station of the Hochplattenbahn. On forest paths it goes past the mountain station and the Staffn Alm in the direction of the Piesenhausener Hochalm. The bike is parked at the junction at the Hochplatten saddle. Now we continue on foot to the summit of the Hochplatte. You will reach the summit cross after about 30 minutes. Back on the bike, follow the path to the Piesenhausener Hochalm, where you have earned a delicious snack with a view of Lake Chiemsee and the Chiemgau Alps. Then it's back down into the valley. The facts about the tour at a glance Length: 12.5 kilometers bike and 1.0 kilometers hike | Total duration: approx. 2 hours | Difficulty: medium Starting point: valley station of the Hochplattenbahn in Marquartstein Refreshment stop: Piesenhausener Hochalm