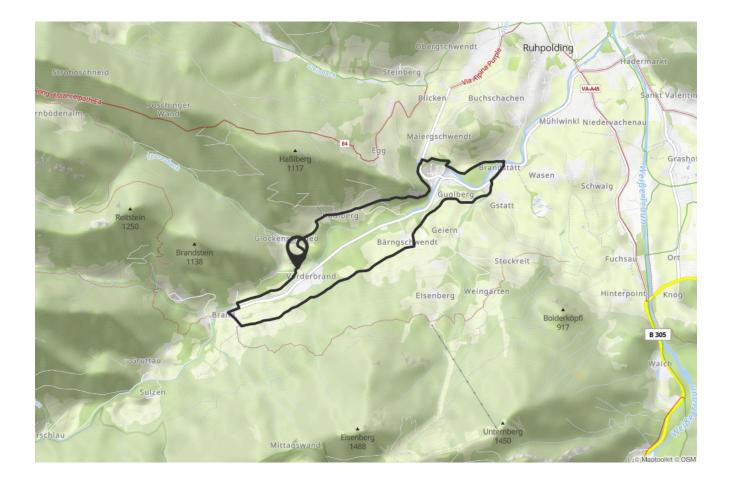

## Brander Tal

HIKING TOUR

Beautiful family hike (fairytale forest + amusement park along the way)

Way: From the Staudigelhütte on a wide meadow path (no. 50) to the bridge - here over the Urschlauer Ache and the Branderstraße - half left follow the path (no. 41) to the adventure park - continue to Bärngschwendt (path no. 41) - over down the district of Guglberg to the Brandstätterbrücke - after the bridge turn left and follow the path (no. 50) to Maiergschwendt - cross the Maiergschwendterstraße and past the marble quarry (path no. 50) back to the starting point Staudigelhütte. Special features: Ruhpolding amusement park on the way Refreshments: Gasthof Butzenwirt / Brand, Bärnstubn / Bärngschwendt, Landhotel Maiergschwendt Tip: behind the small hamlet of Brand is the mystical fairytale forest - a short detour is worth it!