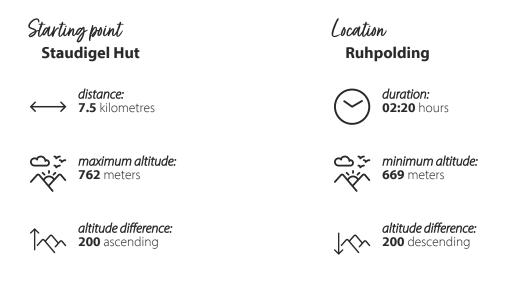

## Brander Tal

HIKING TOUR

Beautiful family hike (fairytale forest + amusement park along the way)

Way: From the Staudigelhütte on a wide meadow path (no. 50) to the bridge - here over the Urschlauer Ache and the Branderstraße - half left follow the path (no. 41) to the adventure park - continue to Bärngschwendt (path no. 41) - over down the district of Guglberg to the Brandstätterbrücke - after the bridge turn left and follow the path (no. 50) to Maiergschwendt - cross the Maiergschwendterstraße and past the marble quarry (path no. 50) back to the starting point Staudigelhütte. Special features: Ruhpolding amusement park on the way Refreshments: Gasthof Butzenwirt / Brand, Bärnstubn / Bärngschwendt, Landhotel Maiergschwendt Tip: behind the small hamlet of Brand is the mystical fairytale forest - a short detour is worth it!