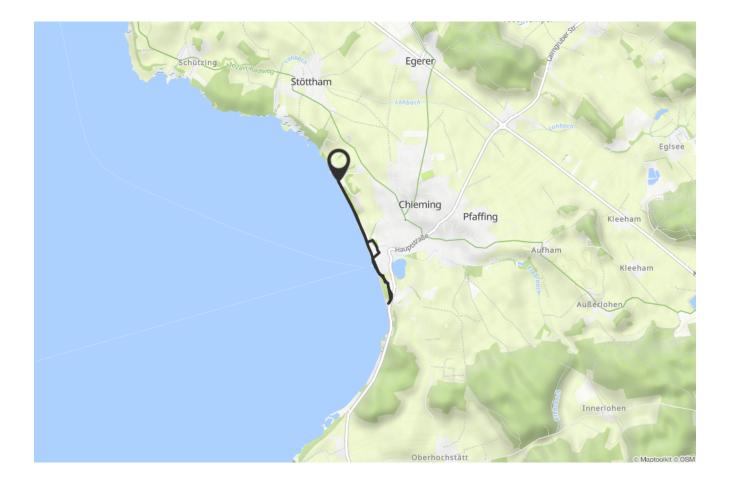

## Chieming barrierefrei

HIKING TOUR

Have a nice view of the Chiemsee along the beautiful beach path. 12:40 a.m. Chieming

It starts at the **Chiemingen nature observation station** on the Chiemseering, which as a **barrier-free platform** is a very popular destination and easily accessible for everyone. It is only a few meters from the **car park at Chiemseering** to this **fantastic viewpoint** on the east bank of Chiemsee.

Find out about the **barrier-free bee trail**, not far from the Chieminger Dampfersteg in the so-called Markstatt. The terrace of the Cafe Chieming, which is accessible to everyone, invites you to linger comfortably here on the barrier-free **Chiemsee** -**Strandweg**, as does the easily accessible sun deck kiosk at the southern entrance to Chieming.