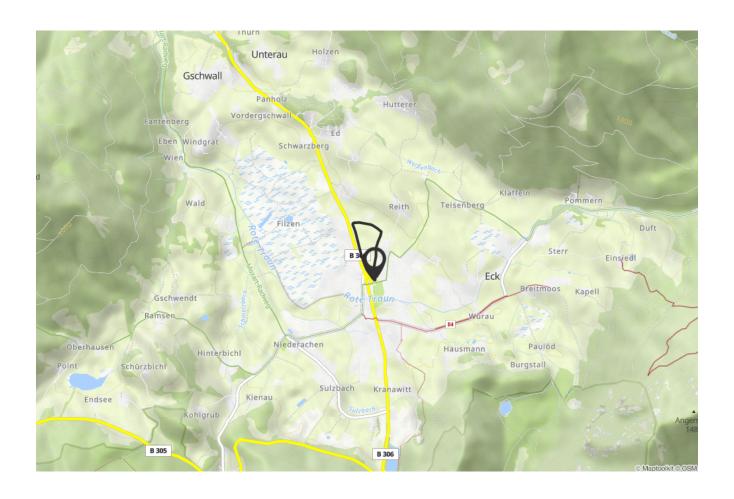

## CROSS-COUNTRY SKIING

The easy trail in the middle of Inzell is ideal for a short cross-country ski tour in between.

In the center of Inzell you start the small cross-country skiing tour. You can run the approximately one and a half kilometer long trail in classic or skating style without any inclines. Thanks to the short distance, the village trail is ideal for a short cross-country ski run in between and still offers you a fantastic view. On the one hand you have a wonderful view of the Inzell valley and the surrounding winter landscape, on the other hand traditional houses with wooden balconies and the center of Inzell await you.