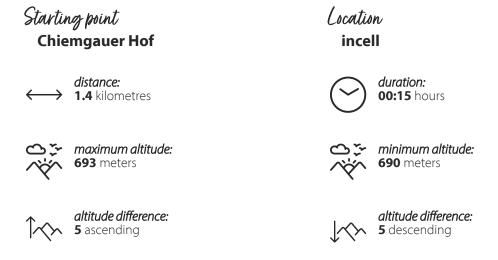

## CROSS-COUNTRY SKIING

The easy trail in the middle of Inzell is ideal for a short cross-country ski tour in between.

In the center of Inzell you start the small cross-country skiing tour. You can run the approximately one and a half kilometer long trail in classic or skating style without any inclines. Thanks to the short distance, the village trail is ideal for a short cross-country ski run in between and still offers you a fantastic view. On the one hand you have a wonderful view of the Inzell valley and the surrounding winter landscape, on the other hand traditional houses with wooden balconies and the center of Inzell await you.