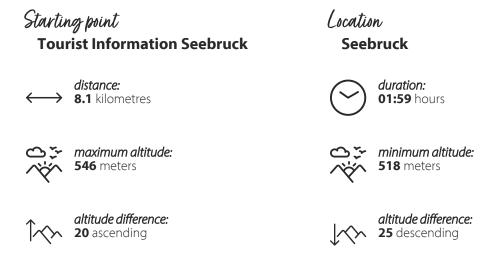

## HIKING TOUR

You hike around the high moor along the Chiemsee. 02:30 h. Seebruck

Head west along the **Roman road** to the **Esbaum car park**. There we cross the road and walk slightly uphill **to Burgham**. Now we keep to the left and follow the road until it turns into the forest and meadow path. In the Burghamer Filze, the small green hiking signs lead past the **viewing platform over the high moor** to the road in the Straßham district. Turn left and walk along the state road **to Lake Chiemsee**, which you will soon reach. From Lambach we hike **back to Seebruck on the Chiemsee circular route**.