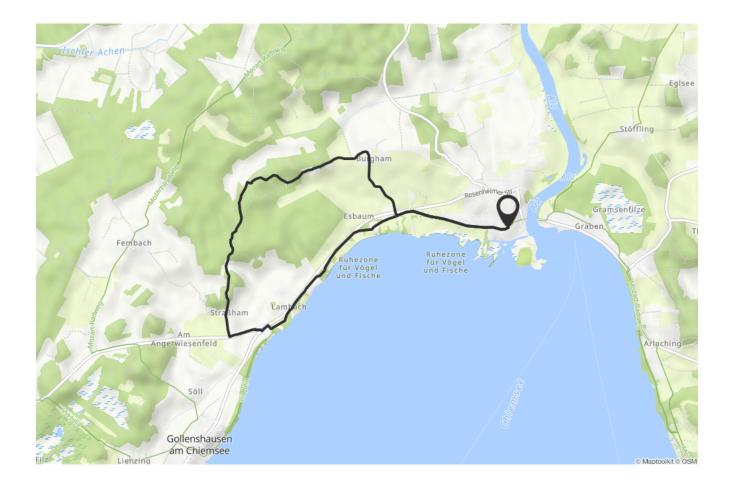

## HIKING TOUR

You hike around the high moor along the Chiemsee. 02:30 h. Seebruck

Head west along the **Roman road** to the **Esbaum car park**. There we cross the road and walk slightly uphill **to Burgham**. Now we keep to the left and follow the road until it turns into the forest and meadow path. In the Burghamer Filze, the small green hiking signs lead past the **viewing platform over the high moor** to the road in the Straßham district. Turn left and walk along the state road **to Lake Chiemsee**, which you will soon reach. From Lambach we hike **back to Seebruck on the Chiemsee circular route**.