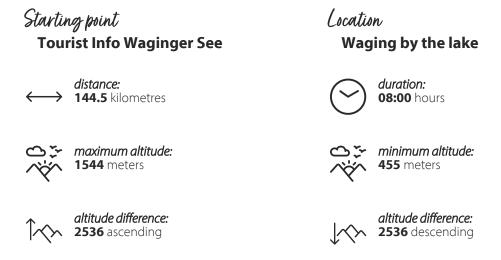

## CYCLING TOUR

The "Rossfeld Panorama Road" challenge is a real test that requires strength, fitness and experience in road cycling.

The numbers alone - approx. 145 km and approx. 2,400 meters difference in altitude - inspire awe. But if you don't chase after success, but approach the tour with the necessary composure, you can enjoy the grandiose mountains of the Chiemgau Alps National Park and the Berchtesgaden National Park. In order not to prolong the already long tour even more, various main roads were included. The experienced racing cyclist should be able to deal with traffic and therefore this variant does not pose any problems worth mentioning.