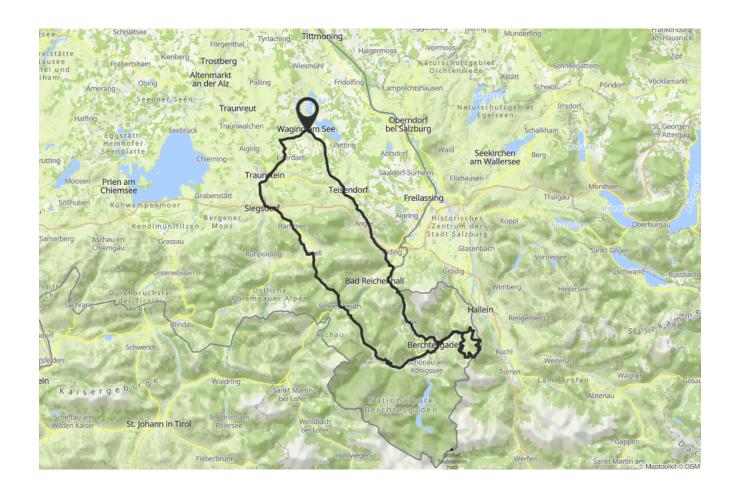

## CYCLING TOUR

The "Rossfeld Panorama Road" challenge is a real test that requires strength, fitness and experience in road cycling.

The numbers alone - approx. 145 km and approx. 2,400 meters difference in altitude - inspire awe. But if you don't chase after success, but approach the tour with the necessary composure, you can enjoy the grandiose mountains of the Chiemgau Alps National Park and the Berchtesgaden National Park. In order not to prolong the already long tour even more, various main roads were included. The experienced racing cyclist should be able to deal with traffic and therefore this variant does not pose any problems worth mentioning.