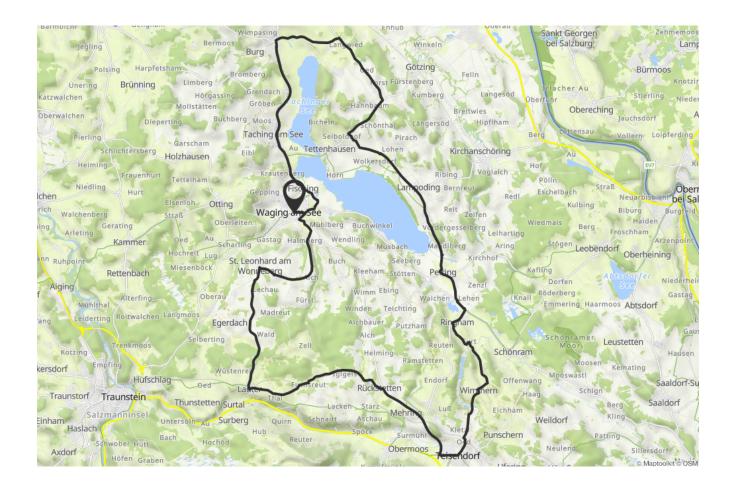

## CYCLING TOUR

A demanding tour, on which you have a wonderful view of the Alps and the Rupertiwinkel.

Starting point: Tourist-Info Waging am See - out of town - left after the underpass of the ST 2105 - second cycle path underpass - past Angerpoint - Fisching - Seeteufel - right after the underpass of the state road - Taching - Tengling - right in the village - at the end of the district Furthmühle left - little church Coloman Panorama View\*\*\* - Wilgering riding stables - right at the junction with TS 28 - Hohenbergham Panorama View \*\*\*\* - right at the junction with TS 26 - on the Panorama \*\*\*\* hilltop junction left to Schnöbling - on turn left at the junction with the TS 23 - past Lampoding - Petting - left in the town center - through the town to the junction with the ST 2104 - right - turn right at the junction towards Ringham - left at the Götzinger car dealership into the town - through the town - T -Crossroads left - after the bridge right towards Unterholzen - after Oberreuten right - Wimmern Panorama\*\*\*\* - in town right/left - Gumperting - in Teisendorf right through town - at the roundabout towards Wagin g - at the end of the incline turn left in the direction of Roidham - Mehring - turn left at the junction with the BGL 12 - in the town of Rückstetten - through the town - along the railway line - Fuchsreut - Lauter - over the railway and straight ahead through the town - Töfenreut - Oberwendling - turn right at the T-junction - St.Leonhard - turn right in the village - Koepfelsberg Panorama\*\*\* - Aich - turn left before Steppach - through the hamlet - turn right at the Waging roundabout - underpass of the 2105 - destination Tourist Info