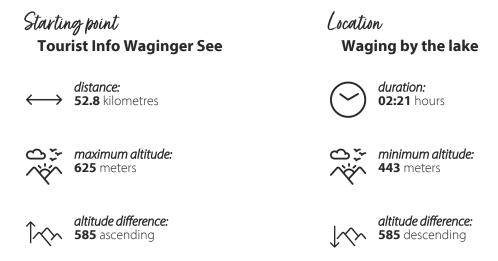

## CYCLING TOUR

A demanding tour, on which you have a wonderful view of the Alps and the Rupertiwinkel.

Starting point: Tourist-Info Waging am See - out of town - left after the underpass of the ST 2105 - second cycle path underpass - past Angerpoint - Fisching - Seeteufel - right after the underpass of the state road - Taching - Tengling - right in the village - at the end of the district Furthmühle left - little church Coloman Panorama View\*\*\* - Wilgering riding stables - right at the junction with TS 28 - Hohenbergham Panorama View \*\*\*\* - right at the junction with TS 26 - on the Panorama \*\*\*\* hilltop junction left to Schnöbling - on turn left at the junction with the TS 23 - past Lampoding - Petting - left in the town center - through the town to the junction with the ST 2104 - right - turn right at the junction towards Ringham - left at the Götzinger car dealership into the town - through the town - T -Crossroads left - after the bridge right towards Unterholzen - after Oberreuten right - Wimmern Panorama\*\*\*\* - in town right/left - Gumperting - in Teisendorf right through town - at the roundabout towards Wagin g - at the end of the incline turn left in the direction of Roidham - Mehring - turn left at the junction with the BGL 12 - in the town of Rückstetten - through the town - along the railway line - Fuchsreut - Lauter - over the railway and straight ahead through the town - Töfenreut - Oberwendling - turn right at the T-junction - St.Leonhard - turn right in the village - Koepfelsberg Panorama\*\*\* - Aich - turn left before Steppach - through the hamlet - turn right at the Waging roundabout - underpass of the 2105 - destination Tourist Info