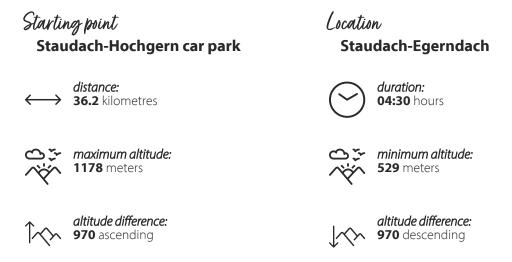

## MTB 29 Staudacher Alm Bike und Hike

TOUR

Ideally suited for the after-work tour with a typical alpine snack as a reward.

Starting point in Staudach-Egerndach (wood storage area Mühlwinkl). Past the church and on the bike path towards Bergen. Through Avenhausen, after approx. 700m, turn right in the direction of Straßberg. Follow the forest road to the first crossroads (800 m ascent). Always follow the wide forest road straight ahead (never turn off!). Past the Bairer-Alm to a short descent. Then keep right to the Vorderalm. After the Vorderalm, take the forest road downhill and then straight on to the Staudacher Alm.