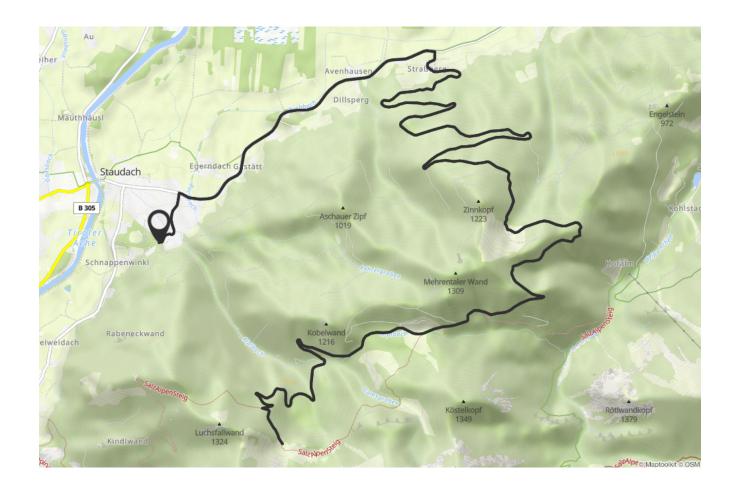

## MTB 29 Staudacher Alm Bike und Hike

TOUR

Ideally suited for the after-work tour with a typical alpine snack as a reward.

Starting point in Staudach-Egerndach (wood storage area Mühlwinkl). Past the church and on the bike path towards Bergen. Through Avenhausen, after approx. 700m, turn right in the direction of Straßberg. Follow the forest road to the first crossroads (800 m ascent). Always follow the wide forest road straight ahead (never turn off!). Past the Bairer-Alm to a short descent. Then keep right to the Vorderalm. After the Vorderalm, take the forest road downhill and then straight on to the Staudacher Alm.