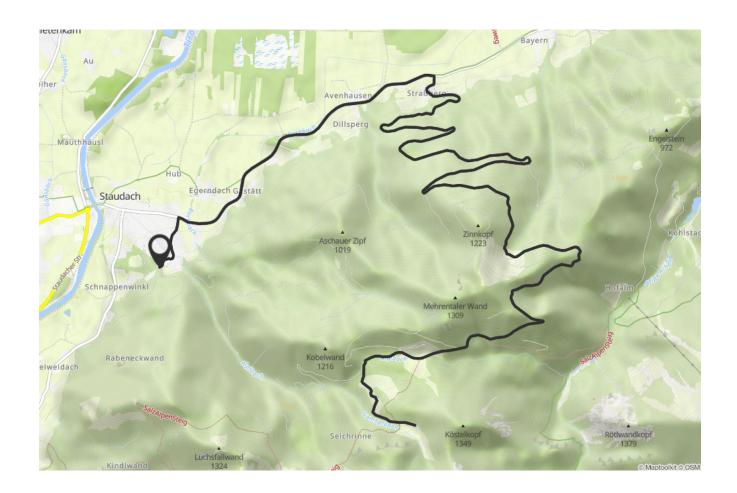

## MTB 31 Brachtalm Bike and Hike

TOUR

The tour leads to the middle of the three pastures on the north side of Hochgern, between Staudacher and Vorderalm.

Starting point in Staudach-Egerndach (wood storage area Mühlwinkl). Past the church and on the bike path towards Bergen. Through Avenhausen, after approx. 700m, turn right in the direction of Straßberg. Follow the forest road to the first crossroads (800 m ascent). Always follow the wide forest road straight ahead (never turn off!). Past the Bairer-Alm to a short descent. Then keep right to the Vorderalm. After the Vorderalm down the forest road. Follow the signs to the left in the direction of Brachtalm. Dead end!