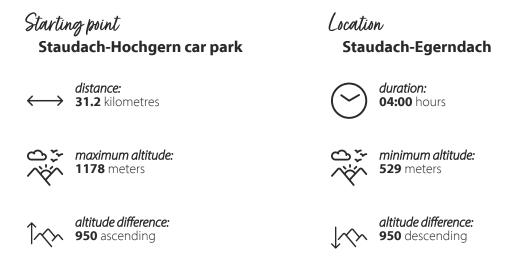

## MTB 31 Brachtalm Bike and Hike

TOUR

The tour leads to the middle of the three pastures on the north side of Hochgern, between Staudacher and Vorderalm.

Starting point in Staudach-Egerndach (wood storage area Mühlwinkl). Past the church and on the bike path towards Bergen. Through Avenhausen, after approx. 700m, turn right in the direction of Straßberg. Follow the forest road to the first crossroads (800 m ascent). Always follow the wide forest road straight ahead (never turn off!). Past the Bairer-Alm to a short descent. Then keep right to the Vorderalm. After the Vorderalm down the forest road. Follow the signs to the left in the direction of Brachtalm. Dead end!