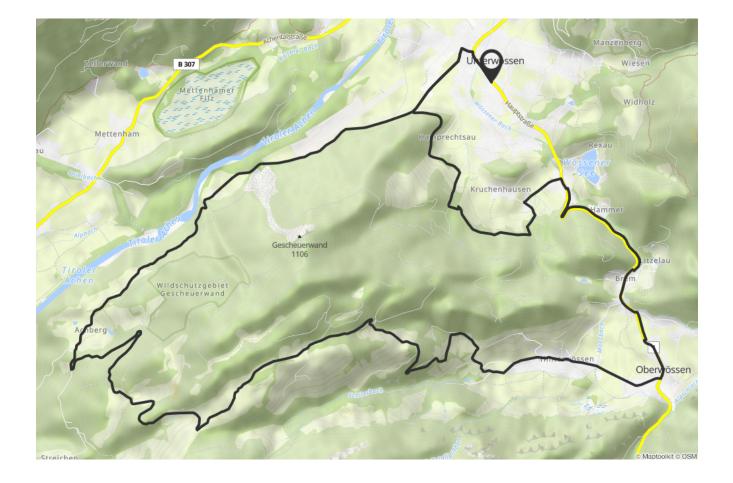

## MTB 37 Balsberg Runde

TOUR

Easy MTB tour around the Balsberg with refreshment stops at the Chiemhauser Alm.

The starting point is the Achental Tourist Information in the Altes Bad in Unterwössen (alternative: Balsberg parking lot). Drive through the town and past the Schützenheim onto the cycle path and turn left towards Kruchenhausen. Then follow the cycle path next to the B305 to the center of Oberwössen. Turn right onto Taubensteinstrasse towards Hinterwössen. Cross the district and follow the forest road to the first intersection. Turn right and follow the wide forest road (never turn!). Pass the Chiemhauser Alm on the right and go slightly downhill to the Achberg car park. Through Achberg and past the Unterwössen glider airfield to the starting point. Attention: The Achberg - Unterwössen road is currently closed. Alternatively, you can drive along the Ache via Schleching. Refreshments: Chiemhauser AlmBike and Swim: Swimming opportunity at Lake Wössner (short detour at the end of the tour in Unterwössen)