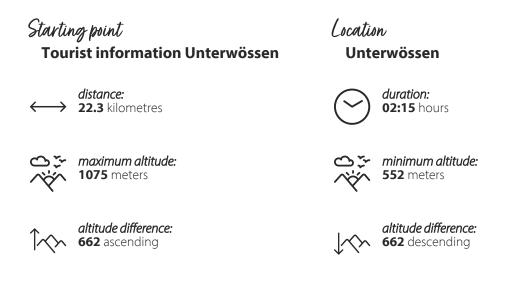

## MTB 37 Balsberg Runde

TOUR

Easy MTB tour around the Balsberg with refreshment stops at the Chiemhauser Alm.

The starting point is the Achental Tourist Information in the Altes Bad in Unterwössen (alternative: Balsberg parking lot). Drive through the town and past the Schützenheim onto the cycle path and turn left towards Kruchenhausen. Then follow the cycle path next to the B305 to the center of Oberwössen. Turn right onto Taubensteinstrasse towards Hinterwössen. Cross the district and follow the forest road to the first intersection. Turn right and follow the wide forest road (never turn!). Pass the Chiemhauser Alm on the right and go slightly downhill to the Achberg car park. Through Achberg and past the Unterwössen glider airfield to the starting point. Attention: The Achberg - Unterwössen road is currently closed. Alternatively, you can drive along the Ache via Schleching. Refreshments: Chiemhauser AlmBike and Swim: Swimming opportunity at Lake Wössner (short detour at the end of the tour in Unterwössen)