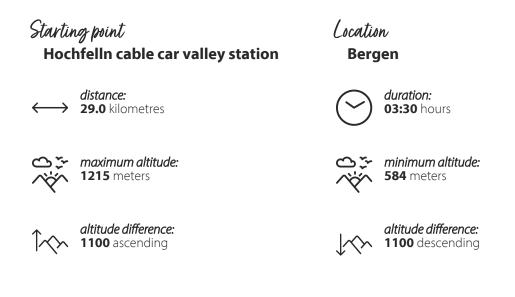

## MTB 65 Panorama Runde

TOUR

Panoramic tour with wonderful views

The tour starts at the valley station of the Hochfelln cable car (chargeable parking lot €2/day). Before the Maxhütte Museum, the tour turns left towards Pattenberg and continues to Engelstein. It's worth taking a detour on foot to the legendary Engelstein caves. Then we head towards Baireralm, Vorderalm and Staudacher Alm. The path then continues via the Kohlstatt hiking car park. Here you can take a refreshing swim in the Schipfl Weiher. The journey to the starting point leads back along a small asphalt road, always slightly downhill, to the starting point of the tour at the valley station. Bike and Swim: Swimming opportunity in the mountain lake