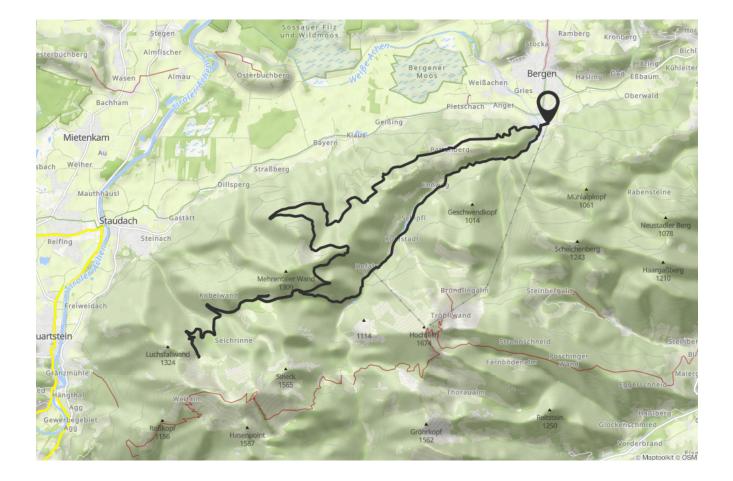

## MTB 65 Panorama Runde

TOUR

Panoramic tour with wonderful views

The tour starts at the valley station of the Hochfelln cable car (chargeable parking lot €2/day). Before the Maxhütte Museum, the tour turns left towards Pattenberg and continues to Engelstein. It's worth taking a detour on foot to the legendary Engelstein caves. Then we head towards Baireralm, Vorderalm and Staudacher Alm. The path then continues via the Kohlstatt hiking car park. Here you can take a refreshing swim in the Schipfl Weiher. The journey to the starting point leads back along a small asphalt road, always slightly downhill, to the starting point of the tour at the valley station. Bike and Swim: Swimming opportunity in the mountain lake