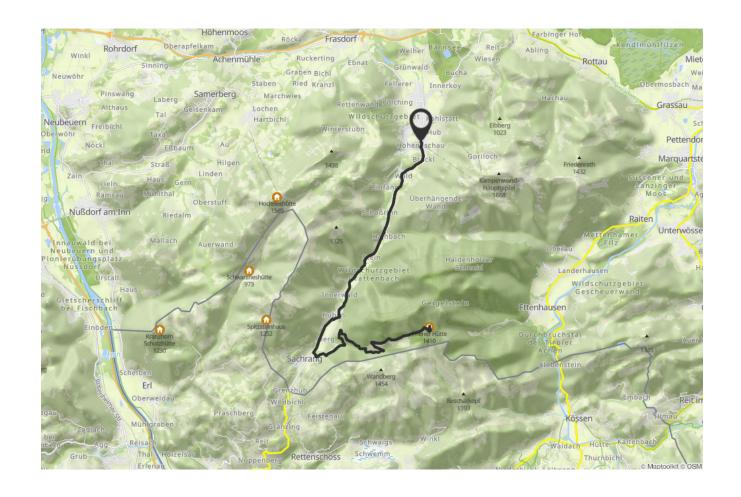

## MTB 9 Priener Hütte

TOUR

Enjoyable tour through the Priental and on the Geigelstein, the flower mountain of the Chiemgau.

The tour starts at the Festhalle car park, which you leave by turning right onto the main road in the direction of Sachrang. Follow the road until you turn into the district of Wald shortly after Brückl. After a short while, always following the road, you will find yourself back on the bike path next to the main road, which will take you to Sachrang. Arriving at the Geigelstein car park in Sachrang, the tour starts uphill in the direction of Geigelstein. To do this, follow the signs to the Priener Hütte. The sometimes steep, well-developed forest road leads to a cozy hut with great views, which is open all year round. Then it's the same way back down into the valley.