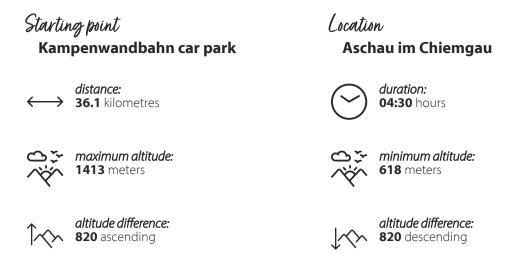

## MTB 9 Priener Hütte

TOUR

Enjoyable tour through the Priental and on the Geigelstein, the flower mountain of the Chiemgau.

The tour starts at the Festhalle car park, which you leave by turning right onto the main road in the direction of Sachrang. Follow the road until you turn into the district of Wald shortly after Brückl. After a short while, always following the road, you will find yourself back on the bike path next to the main road, which will take you to Sachrang. Arriving at the Geigelstein car park in Sachrang, the tour starts uphill in the direction of Geigelstein. To do this, follow the signs to the Priener Hütte. The sometimes steep, well-developed forest road leads to a cozy hut with great views, which is open all year round. Then it's the same way back down into the valley.