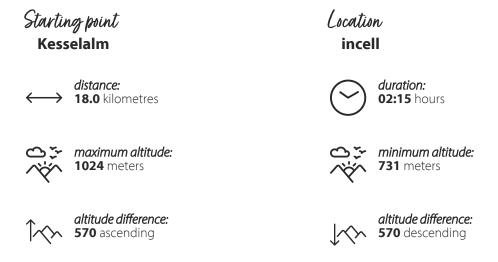

## MTB 97 Zinnkopf Inzell

TOUR

Experience the Zinnkopf from its most beautiful side on a bike & hike with a clear view of the Chiemsee.

Path: starting point Kesselalm/Ramsen. From here we start in the direction of Ruhpolding to the Froschsee. At the highest point at a farm we turn right into the forest and follow the forest path. After a short incline, we come to the circular route (MTB 97) on the right, which leads us around the Zinnkopf via the Ruhpoldig, Siegsdorf and Inzell areas. Special features: The vantage point on the west side of the Zinnkopf with a wonderful view of Lake Chiemsee. Einklehr: Kesselalm Tip: Park your bike at Rabenmoos and climb the summit on foot.