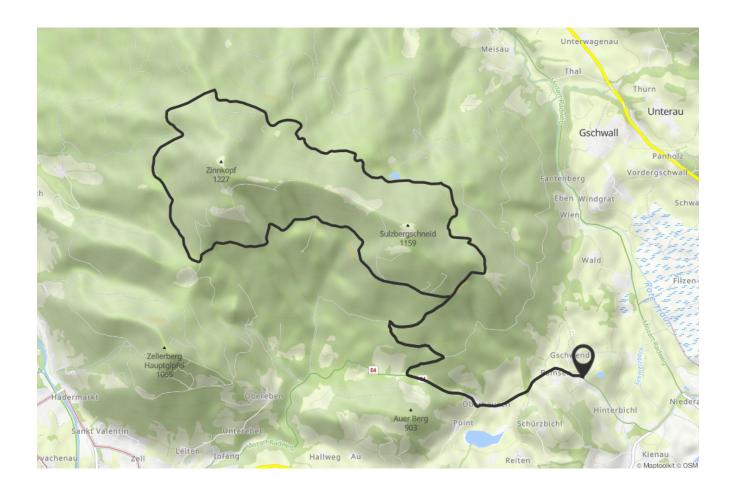

## MTB 97 Zinnkopf Inzell

TOUR

Experience the Zinnkopf from its most beautiful side on a bike & hike with a clear view of the Chiemsee.

Path: starting point Kesselalm/Ramsen. From here we start in the direction of Ruhpolding to the Froschsee. At the highest point at a farm we turn right into the forest and follow the forest path. After a short incline, we come to the circular route (MTB 97) on the right, which leads us around the Zinnkopf via the Ruhpoldig, Siegsdorf and Inzell areas. Special features: The vantage point on the west side of the Zinnkopf with a wonderful view of Lake Chiemsee. Einklehr: Kesselalm Tip: Park your bike at Rabenmoos and climb the summit on foot.