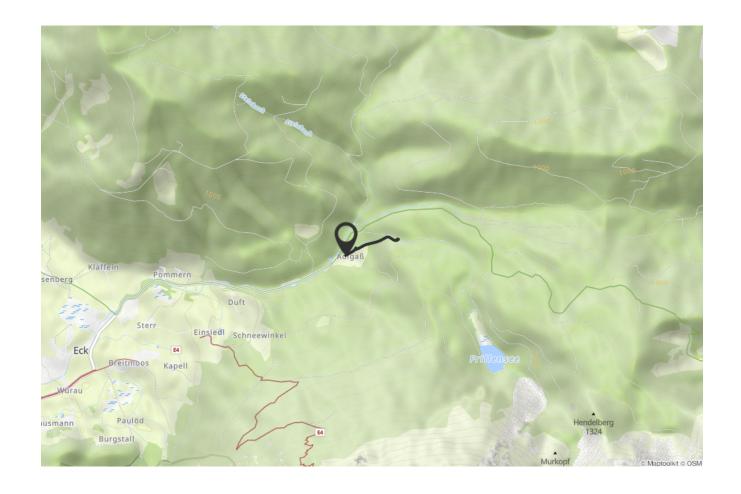

## TOBOGGANING

Slide from the Frillensee to the forester's house.

The Forsthaus Adlgaß is located to the east of Inzell . From here it goes through the snowy mountain forest in the direction of Frillenseebach. After about 600 meters you will reach the starting point of the toboggan run below the Frillensee . The snowy landscape automatically makes you quiet. Listen to the gurgling of the lake in the distance.