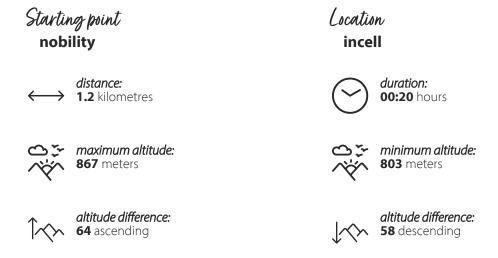

## TOBOGGANING

Slide from the Frillensee to the forester's house.

The Forsthaus Adlgaß is located to the east of Inzell . From here it goes through the snowy mountain forest in the direction of Frillenseebach. After about 600 meters you will reach the starting point of the toboggan run below the Frillensee . The snowy landscape automatically makes you quiet. Listen to the gurgling of the lake in the distance.

With the winter tranquility in your luggage, once you have arrived at the top, you get on the sled and head towards the forester's lodge at high speed along the route without many bends. Despite the speed, the descent is not dangerous and therefore great fun for young and old.