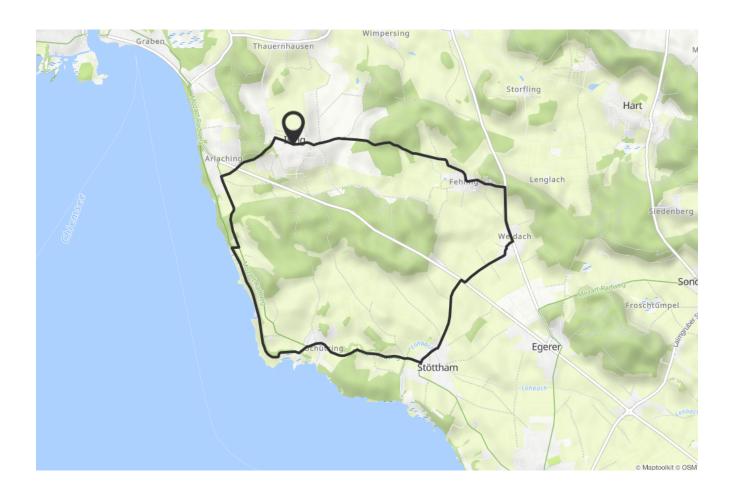

## HIKING TOUR

Beautiful Nordic walking route directly on Lake Chiemsee. 02:17 am. Chieming-Ising.

The tour starts at the parking lot of the church in Ising . The path leads past the golf course to a field path which leads to the district of Fehling . Here we turn right towards Weidach . We continue to Stöttham , where the children can let off steam in a playground . In addition, the Kneipp facility offers a good refreshment opportunity and gets the circulation going again. Past the Sankt Johann chapel and on to Schützing . From here we continue to Arlaching on the shore path back to Ising to the starting point.