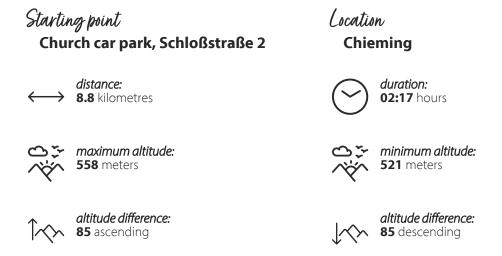

## HIKING TOUR

Beautiful Nordic walking route directly on Lake Chiemsee. 02:17 am. Chieming-Ising.

The tour starts at the parking lot of the church in Ising . The path leads past the golf course to a field path which leads to the district of Fehling . Here we turn right towards Weidach . We continue to Stöttham , where the children can let off steam in a playground . In addition, the Kneipp facility offers a good refreshment opportunity and gets the circulation going again. Past the Sankt Johann chapel and on to Schützing . From here we continue to Arlaching on the shore path back to Ising to the starting point.