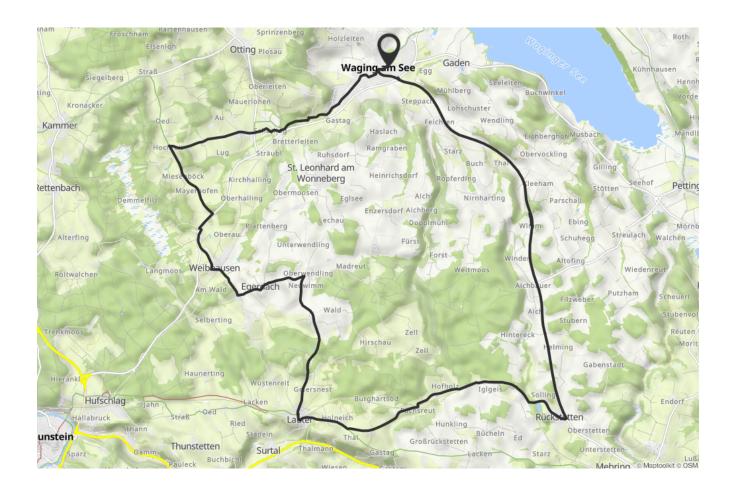

## CYCLING TOUR

A leisurely trip that is also suitable for a family outing.

Directions Tourist Info - Marktplatz - Bahnhofstraße - adShell gas station on Traunsteiner Straße - Unteraschau - Oberaschau - adBergkuppe T-junction left - Miesenböck - Mayerhofen - adST2105 T-junction right - through the cycle path underpass, then right - Weibhausen - after the Gasthof Alpenblick left direction St.Leonhard - right after the railway fork - left in Fritzenweng - keep right in Egerdach - T-junction right in the direction of Töfenreut - Lauter - left in Lauter after the railway bridge - after approx. 300 m fork left - after approx. 700 m turn left in the direction Kapell - cross the railway line several times - Rückstetten - at the end of town T-junction turn left towards Waging - continue on the TS27 - continue at about Gröben adRadweg - at Feichten turn left into the village - in Feichten turn right twice after approx. 120 m - Steppach - Waging at sea.