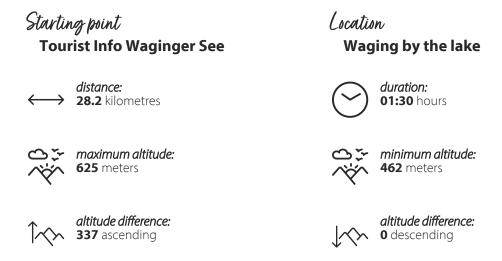

## CYCLING TOUR

A leisurely trip that is also suitable for a family outing.

Directions Tourist Info - Marktplatz - Bahnhofstraße - adShell gas station on Traunsteiner Straße - Unteraschau - Oberaschau - adBergkuppe T-junction left - Miesenböck - Mayerhofen - adST2105 T-junction right - through the cycle path underpass, then right - Weibhausen - after the Gasthof Alpenblick left direction St.Leonhard - right after the railway fork - left in Fritzenweng - keep right in Egerdach - T-junction right in the direction of Töfenreut - Lauter - left in Lauter after the railway bridge - after approx. 300 m fork left - after approx. 700 m turn left in the direction Kapell - cross the railway line several times - Rückstetten - at the end of town T-junction turn left towards Waging - continue on the TS27 - continue at about Gröben adRadweg - at Feichten turn left into the village - in Feichten turn right twice after approx. 120 m - Steppach - Waging at sea.