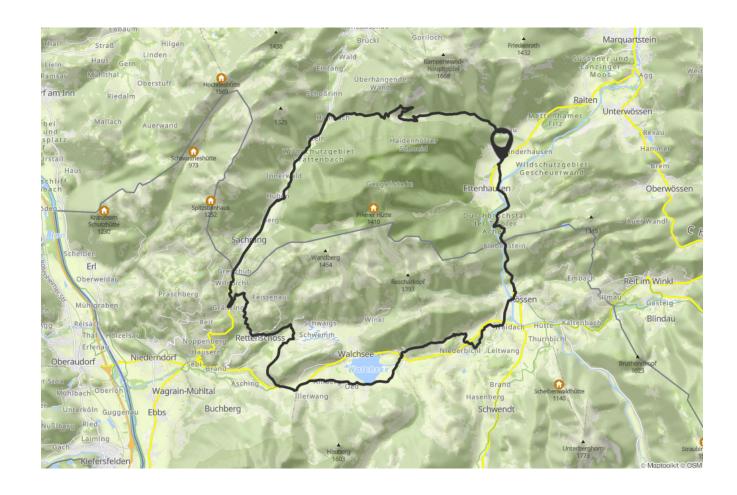

## MTB 23 Geigelstein Umrundung MBB

TOUR

Demanding, scenic tour with top places to stop for refreshments around one of the highest peaks in the Chiemgau Alps.

From Schleching, this circular tour takes you around the Geigelstein. More than 900 meters in altitude have to be mastered over 48 kilometers, but the view of the Chiemgau Alps and the Bavarian mountains rewards every bead of sweat. The cycle tour begins in Schleching and leads via Hainbach and Sachrang to Rettenschöss and Walchsee. From there it goes on to Kössen and via the Achendamm back to the starting point in Schleching. Bike and swim: The Walchsee is ideal for this.