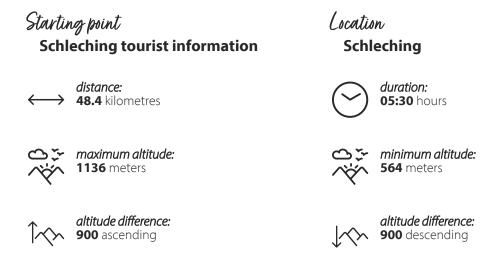

## MTB 23 Geigelstein Umrundung MBB

TOUR

Demanding, scenic tour with top places to stop for refreshments around one of the highest peaks in the Chiemgau Alps.

From Schleching, this circular tour takes you around the Geigelstein. More than 900 meters in altitude have to be mastered over 48 kilometers, but the view of the Chiemgau Alps and the Bavarian mountains rewards every bead of sweat. The cycle tour begins in Schleching and leads via Hainbach and Sachrang to Rettenschöss and Walchsee. From there it goes on to Kössen and via the Achendamm back to the starting point in Schleching. Bike and swim: The Walchsee is ideal for this.