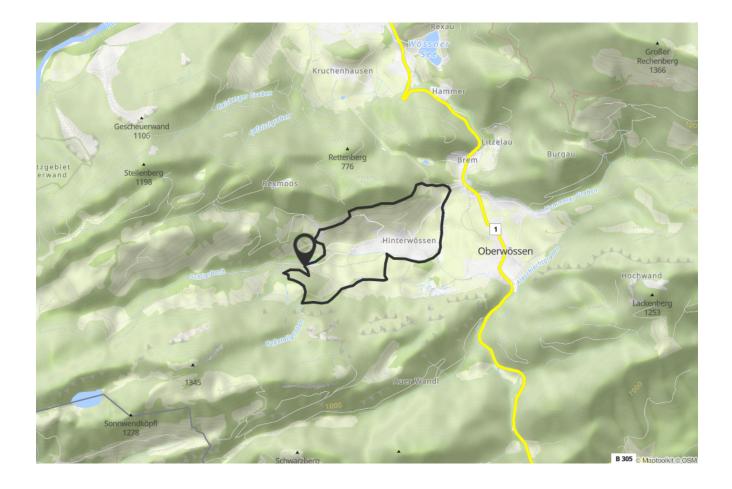

## Circular hike Hinterwössen

HIKING TOUR

Pleasure hike with deep views of the high valley of Oberwössen.

Taubensee car park-Hinterwössen - Glockenbichl - Hochfeld - Langwiese - Taubensee car park-Hinterwössen From the Taubensee hikers' car park in Hinterwössen, follow the signs to the Glockenbichl to the left. The slightly uphill path offers you a magnificent view of the high valley. Now it goes down again to the Schlosserbach. Follow this to the right and cross Taubenseestraße at the children's playground and then follow the Moosbach to Sonnenbichlstraße. Follow Sonnenbichlstraße to the right and then turn left in front of the residential buildings. Here the path leads again slightly uphill to the Hochfeld. From here, too, you have a deep view of the high valley. You follow the path through the forest and descend via the Langwiese back to the starting point. The great view of the high valley of Oberwössen will inspire you. Refreshment stops: Erlebniscafé Ton und Mehr in Brem, Meinecke bakery or Poststüberl in Oberwössen (please note the opening times)