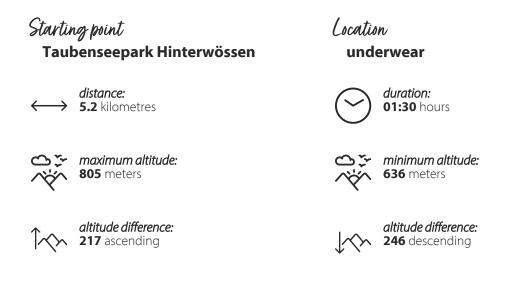

## Circular hike Hinterwössen

HIKING TOUR

Pleasure hike with deep views of the high valley of Oberwössen.

Taubensee car park-Hinterwössen - Glockenbichl - Hochfeld - Langwiese - Taubensee car park-Hinterwössen From the Taubensee hikers' car park in Hinterwössen, follow the signs to the Glockenbichl to the left. The slightly uphill path offers you a magnificent view of the high valley. Now it goes down again to the Schlosserbach. Follow this to the right and cross Taubenseestraße at the children's playground and then follow the Moosbach to Sonnenbichlstraße. Follow Sonnenbichlstraße to the right and then turn left in front of the residential buildings. Here the path leads again slightly uphill to the Hochfeld. From here, too, you have a deep view of the high valley. You follow the path through the forest and descend via the Langwiese back to the starting point. The great view of the high valley of Oberwössen will inspire you. Refreshment stops: Erlebniscafé Ton und Mehr in Brem, Meinecke bakery or Poststüberl in Oberwössen (please note the opening times)