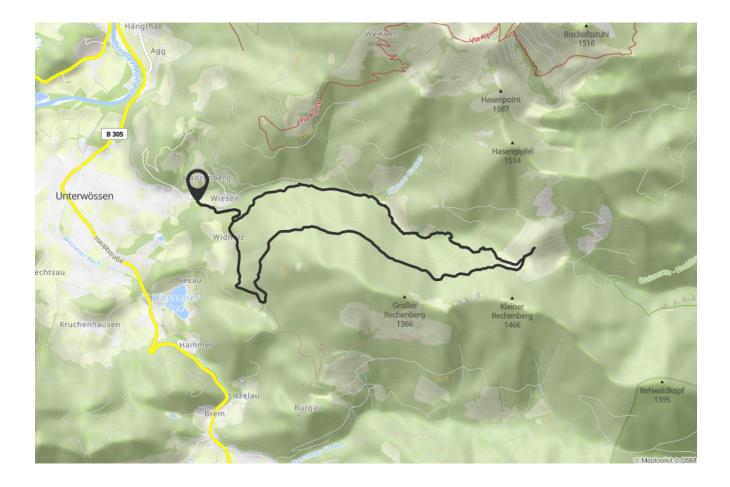

Schneeschuhtour zur Jochbergalm

SNOWSHOEING

Snowshoe hike through the picturesque Kaltenbach valley up to the Jochbergalmen.



The snowshoe hike starts at the hiking car park on the outskirts of Unterwössen. Through the fairytale snow-covered Kaltenbachtal it goes up to the Jochbergalmen at 1,264 meters. Once at the top, hikers are rewarded with a magnificent view over the Achental in the direction of the Kampenwand and Hochplatte. On the other side, the striking Hörndlwand rises up. Then it's on the forest path through the mountain forest back into the valley, where the Unterwössen restaurants invite you to stop for a bite to eat.