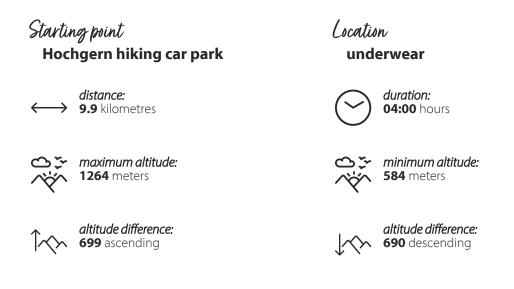

Schneeschuhtour zur Jochbergalm

SNOWSHOEING

Snowshoe hike through the picturesque Kaltenbach valley up to the Jochbergalmen.

The snowshoe hike starts at the hiking car park on the outskirts of Unterwössen. Through the fairytale snow-covered Kaltenbachtal it goes up to the Jochbergalmen at 1,264 meters. Once at the top, hikers are rewarded with a magnificent view over the Achental in the direction of the Kampenwand and Hochplatte. On the other side, the striking Hörndlwand rises up. Then it's on the forest path through the mountain forest back into the valley, where the Unterwössen restaurants invite you to stop for a bite to eat.