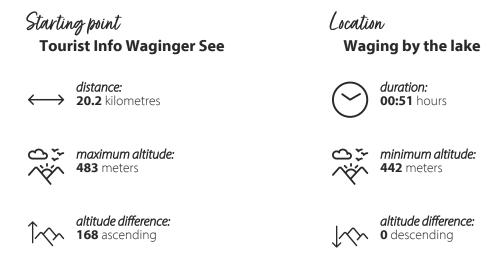

## Sprint um den Waginger See

## CYCLING TOUR

Short road bike tour around Lake Waginger.

From the Tourist Info in the Strandbadallee - via the ST 2105 - approx. 300 m left towards Fisching - in the village right - Seeteufel - after the underpass (ST 2105) right - turn right towards Tettenhausen - at the end of the town fork right towards Petting - on Lampoding past the panorama board - Petting - through the village - along the state road along the cycle path in the direction of Waging