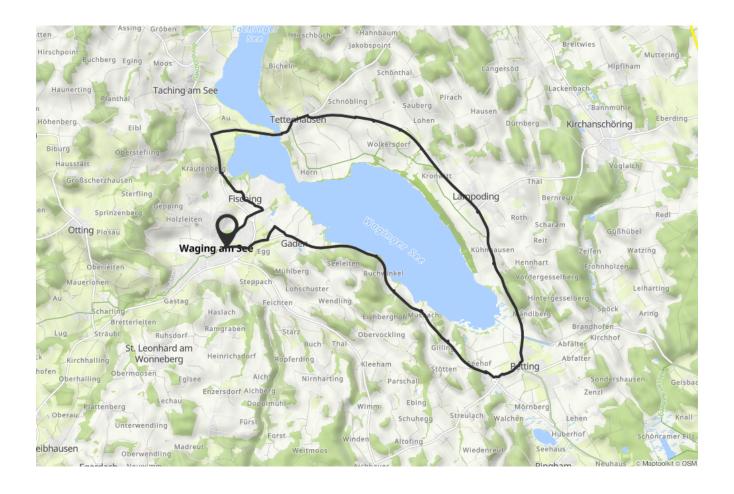

## Sprint um den Waginger See

## CYCLING TOUR

Short road bike tour around Lake Waginger.

From the Tourist Info in the Strandbadallee - via the ST 2105 - approx. 300 m left towards Fisching - in the village right - Seeteufel - after the underpass (ST 2105) right - turn right towards Tettenhausen - at the end of the town fork right towards Petting - on Lampoding past the panorama board - Petting - through the village - along the state road along the cycle path in the direction of Waging