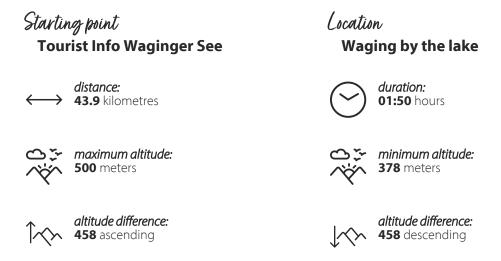

## Städtetour nach Tittmoning

## CYCLING TOUR

A racing bike lap through the northern Rupertiwinkel with the destination Tittmoning.

The wonderful town square with old town character and the castle are the highlight of this bike tour. On the way back you often have the Alps in mind. Directions: Tourist Info - cycle path underpass of the ST 2105 - turn left to the cycle path underpass - Angerpoint - Fisching - Seeteufel - cycle path underpass right - turn off under the cycle path to Tettenhausen - Tettenhausen TS 26 - left id TS 28 Hohenbergham - past Törring - turn right towards Falting - Holzhausen - Mayerhofen - right id TS 16 - crossing left towards Kirchheim - Kirchheim - Tittmoning. Return: Südliches Stadttor RIGHT towards Waging - Allmoning - Hörzing - after Hörzing turn right towards Kai - straight ahead through the town onto the TS 15 - after the railway platform turn left - Wiesmühl - in town turn right onto the TS 28 towards Törring - in Törring through the town - Tengling - cycle path adST 2105 in the direction of Waging - at the Seeteufel turn right on the Seestraße - Waging am See.