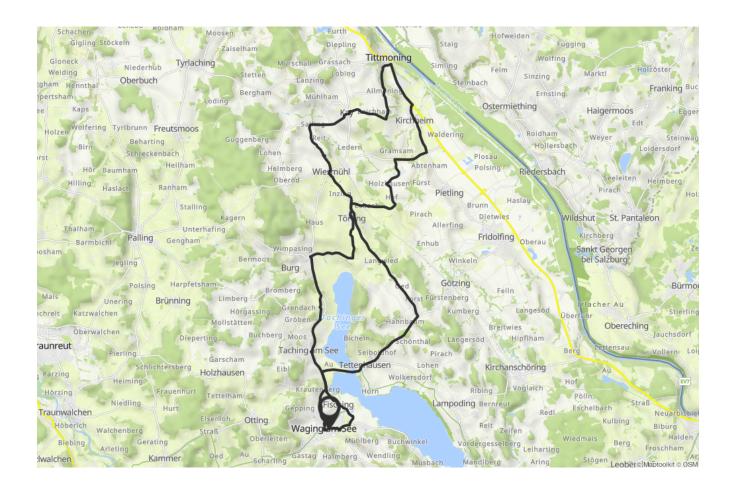

## Städtetour nach Tittmoning

## CYCLING TOUR

A racing bike lap through the northern Rupertiwinkel with the destination Tittmoning.

The wonderful town square with old town character and the castle are the highlight of this bike tour. On the way back you often have the Alps in mind. Directions: Tourist Info - cycle path underpass of the ST 2105 - turn left to the cycle path underpass - Angerpoint - Fisching - Seeteufel - cycle path underpass right - turn off under the cycle path to Tettenhausen - Tettenhausen TS 26 - left id TS 28 Hohenbergham - past Törring - turn right towards Falting - Holzhausen - Mayerhofen - right id TS 16 - crossing left towards Kirchheim - Kirchheim - Tittmoning. Return: Südliches Stadttor RIGHT towards Waging - Allmoning - Hörzing - after Hörzing turn right towards Kai - straight ahead through the town onto the TS 15 - after the railway platform turn left - Wiesmühl - in town turn right onto the TS 28 towards Törring - in Törring through the town - Tengling - cycle path adST 2105 in the direction of Waging - at the Seeteufel turn right on the Seestraße - Waging am See.