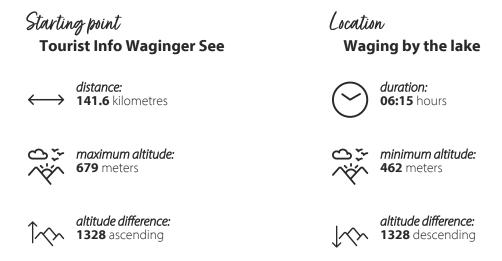

## CYCLING TOUR

The big tour on the edge of the Chiemgau Alps is peppered with crisp climbs and descents that require full concentration.

You cross a large number of vantage points, from which you have a wonderful view - on the one hand of the imposing mountain world - on the other hand of the diverse lake district with its countless bathing opportunities. It is logical that there are many places to stop for refreshments to tempt you to linger. The round can safely be classified as difficult. A good physical condition is the prerequisite for untroubled cycling pleasure.