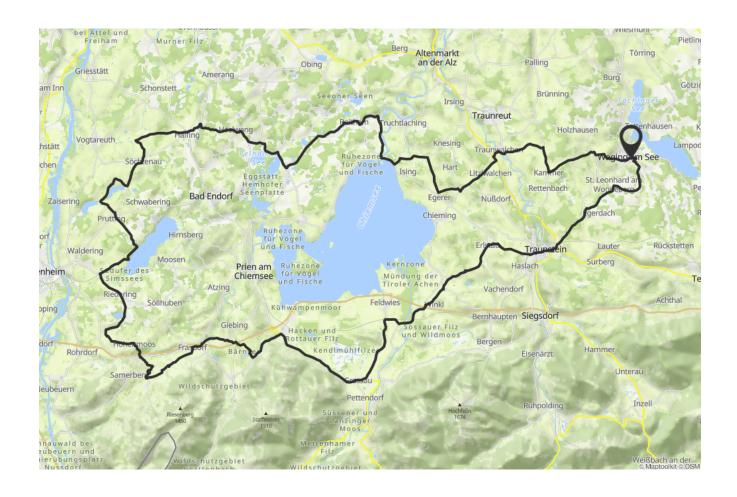

## CYCLING TOUR

The big tour on the edge of the Chiemgau Alps is peppered with crisp climbs and descents that require full concentration.

You cross a large number of vantage points, from which you have a wonderful view - on the one hand of the imposing mountain world - on the other hand of the diverse lake district with its countless bathing opportunities. It is logical that there are many places to stop for refreshments to tempt you to linger. The round can safely be classified as difficult. A good physical condition is the prerequisite for untroubled cycling pleasure.