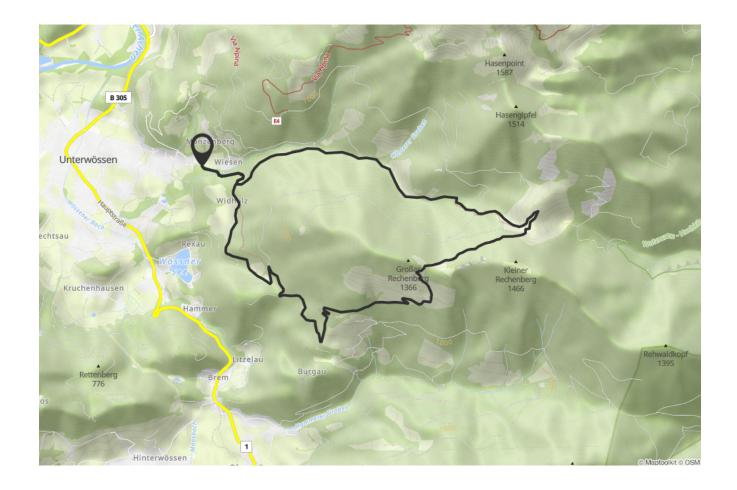

## HIKING TOUR

From Unterwössen via the Rechenbergalm to the Jochbergalm and back through the Kaltenbachtal.

Hochgern hiking car park - Widholz - Rechenbergalm - large Rechenberg - small Rechenberg - Jochbergalm - Kaltenbachtal - Hochgern hiking car park We start at the car park in the Au in Unterwössen and follow path no. 7 via Widholz to the Rechenbergalm. Here the path above the Rechenbergalm becomes a path that winds up the large Rechenberg in serpentines. Once you have reached the saddle, you are treated to a fantastic panorama. Now follow the path along the small Rechenberg and later reach the Jochbergalm. From here you have many options for getting back to the valley. After a rest, we walk past the Jochbergalm on path no. 52 through the Kaltenbachtal back to the starting point. Refreshment options: Rechenbergalm, Jochbergalm (please note the opening times)