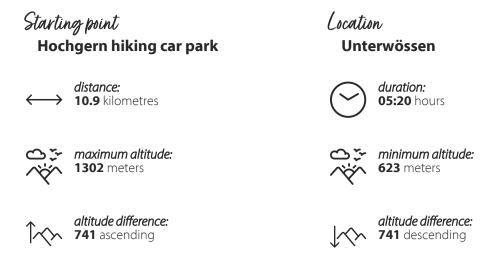

## HIKING TOUR

From Unterwössen via the Rechenbergalm to the Jochbergalm and back through the Kaltenbachtal.

Hochgern hiking car park - Widholz - Rechenbergalm - large Rechenberg - small Rechenberg - Jochbergalm - Kaltenbachtal - Hochgern hiking car park We start at the car park in the Au in Unterwössen and follow path no. 7 via Widholz to the Rechenbergalm. Here the path above the Rechenbergalm becomes a path that winds up the large Rechenberg in serpentines. Once you have reached the saddle, you are treated to a fantastic panorama. Now follow the path along the small Rechenberg and later reach the Jochbergalm. From here you have many options for getting back to the valley. After a rest, we walk past the Jochbergalm on path no. 52 through the Kaltenbachtal back to the starting point. Refreshment options: Rechenbergalm, Jochbergalm (please note the opening times)