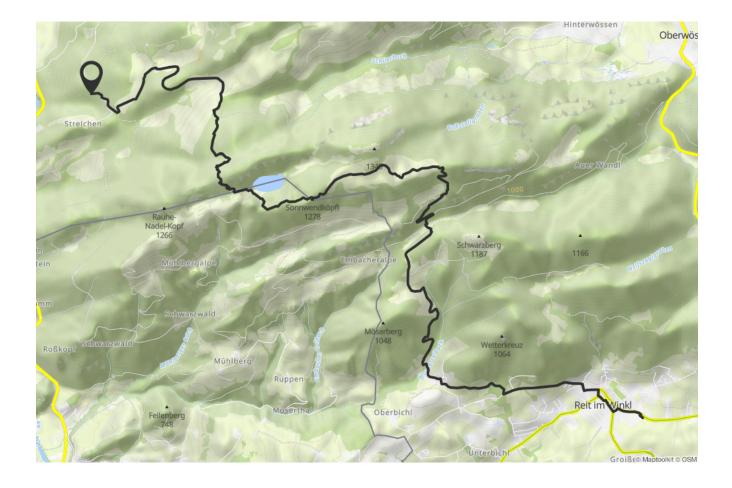

From Streichenkirche church via Kroatensteig trail to lake Taubensee and Reit im Winkl

HIKING TOUR

From the Streichenkirche church via Kroatensteig trail to Reit im Winkl

From the starting point of the Streichen car park, which can also be reached by hiking bus, we walk towards Chiemhauseralm and then keep right towards lake Taubensee via the Kroatensteig trail.

We walk to the Stoibenmöseralm, where we can stop for snacks and drinks. After a great view of lake Chiemsee, we march towards the Hutzenalm, have a cozy coffee and enjoy the excellent Kaiserschmarrn.

The road then goes downhill to the Birnbach district and towards the center of the village and the tourist information center.

Special features: Wonderful view over the Achental valley to lake Chiemsee.