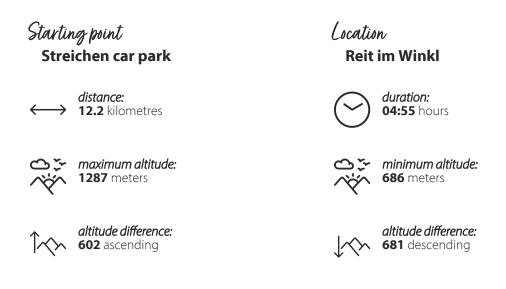

From Streichenkirche church via Kroatensteig trail to lake Taubensee and Reit im Winkl

HIKING TOUR

From the Streichenkirche church via Kroatensteig trail to Reit im Winkl

From the starting point of the Streichen car park, which can also be reached by hiking bus, we walk towards Chiemhauseralm and then keep right towards lake Taubensee via the Kroatensteig trail.