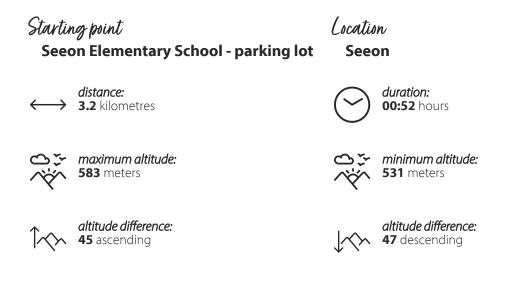

## Waldlehrpfad Seeon

HIKING TOUR

Discover life in the forest on the educational forest trail in Seeon

On the newly created **educational forest trail** around the "Bauschberg" in Seeon, your knowledge of the forest and its inhabitants is required. The starting point is the **school in Seeon**. **20 stations** with questions and information await you on the consistently signposted path over 1.5 km, at the end you will find the solutions and can choose the forest **expert**. A special highlight is the **forest telephone**, where you can receive messages through the tree trunk. The educational forest trail is an ideal **hike for children** aged 4 and over.