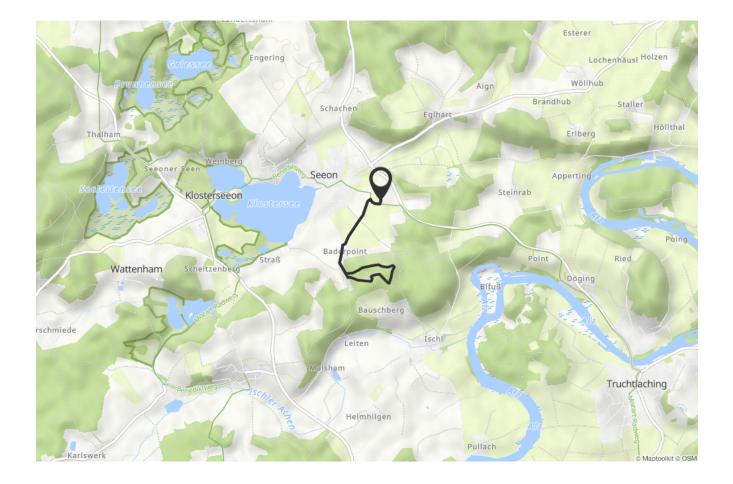

## Waldlehrpfad Seeon

HIKING TOUR

Discover life in the forest on the educational forest trail in Seeon

On the newly created **educational forest trail** around the "Bauschberg" in Seeon, your knowledge of the forest and its inhabitants is required. The starting point is the **school in Seeon**. **20 stations** with questions and information await you on the consistently signposted path over 1.5 km, at the end you will find the solutions and can choose the forest **expert**. A special highlight is the **forest telephone**, where you can receive messages through the tree trunk. The educational forest trail is an ideal **hike for children** aged 4 and over.