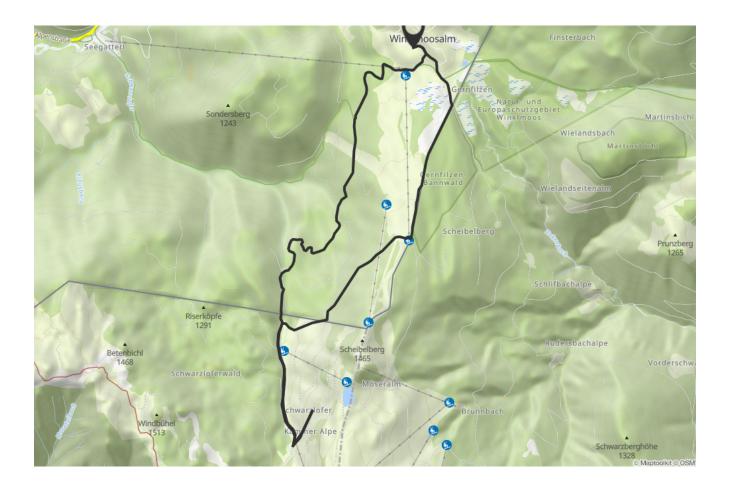

## HIKING TOUR

Easy hike possible with children, but not accessible with strollers.

Starting at Winklmoos - Alm car park, follow the hiking trail south to the border - hiking trail Möseralm.

At the border, ascending to the right along the forest to the mountain station of the Roßalm lifts - be careful not to walk the hiking trail when it is wet. From the Roßalm mountain station, head south-west below the drag lift station on the hiking trail to the Schwarzloferalm.

At the Schwarzloferlift valley station, follow the hiking trail to the right in northerly direction towards Seegatterl-Eibenstock. At the Eibenstockhütte, take the Seegatterl - Winklmoos hiking trail to the Winklmoos - Alm junction, then follow the forest road back to the Winklmoos - Alm.