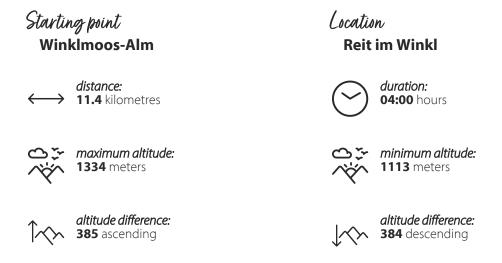

## Winklmoos-Alm/ Schwarzlofer-Almen

## HIKING TOUR

Easy hike possible with children, but not accessible with strollers.

Starting at Winklmoos - Alm car park, follow the hiking trail south to the border - hiking trail Möseralm.

At the border, ascending to the right along the forest to the mountain station of the Roßalm lifts - be careful not to walk the hiking trail when it is wet. From the Roßalm mountain station, head south-west below the drag lift station on the hiking trail to the Schwarzloferalm.

At the Schwarzloferlift valley station, follow the hiking trail to the right in northerly direction towards Seegatterl-Eibenstock. At the Eibenstockhütte, take the Seegatterl - Winklmoos hiking trail to the Winklmoos - Alm junction, then follow the forest road back to the Winklmoos - Alm.

Note: There are no rest stops on the tour, only at the starting point, good hiking shoes are recommended.